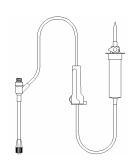

## **Needle Free IV set**

## **Product Feature**

- Made from non-toxic medical grade PVC compound
- Closed tube system complete I.V. administration set (25μm liquid filter)
- Vented drip chamber with non precision roller clam
- o Latex free, leak proof needle free valve
- o Male luer lock fitting
- o Available in dual layer PVC Free Fluid Path (dual layer)
- o Individually packed, sterilized by E.T.O

| Cat. No.    | Description                     | Pack Per Box |
|-------------|---------------------------------|--------------|
| CM-NFIV     | Needle free IV set              | 150          |
| CM-NFIV-MTL | Needle free IV set (Dual Layer) | 150          |