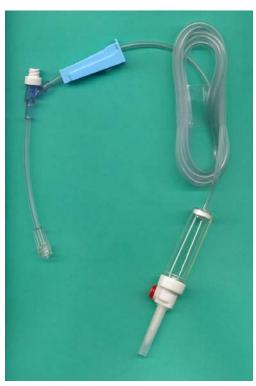

## **Needle Free IV set**

## **Product Feature**

- Made from non-toxic medical grade PVC compound
- Closed tube system complete I.V. administration set (25μm liquid filter)
- Vented drip chamber with non precision roller clam
- o Latex free, leak proof needle free valve
- o Male luer lock fitting
- o Available in dual layer PVC Free Fluid Path (dual layer)
- o Individually packed, sterilized by E.T.O

| Cat. No.    | Description                     | Pack Per Box |
|-------------|---------------------------------|--------------|
| CM-NFIV     | Needle free IV set              | 150          |
| CM-NFIV-MTL | Needle free IV set (Dual Layer) | 150          |